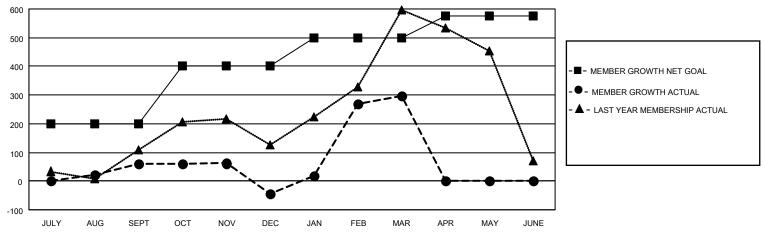

## GOALS AND ACTUAL MEMBERS CUMULATIVE

| DROPPED CLUBS: 5 |     | 118 CLUBS OF 208 ADDED 1 OR<br>MORE NEW MEMBERS | GENDER DISTRIBUTION                   |                |  |
|------------------|-----|-------------------------------------------------|---------------------------------------|----------------|--|
|                  |     | WORL NEW WEINDERG                               | MALE                                  | 4,102 (68.24%) |  |
|                  |     |                                                 | FEMALE                                | 1,908 (31.74%) |  |
| DROPPED MEMBERS  |     |                                                 | NON BINARY                            | 0 (0.00%)      |  |
| BROTT ED MEMBERO |     |                                                 | PREFER NOT TO ANSWER                  | 1 (0.02%)      |  |
| DECEASED         | 3   |                                                 | THE ENTITY TO ANOTHER                 | (0.0270)       |  |
| CLUB CANCELLED   | 83  | CLICK HERE FOR CUMULATIVE                       | TOTAL FAMILY UNIT MEMBERS 3,056       |                |  |
| OTHER            | 515 | MEMBERSHIP DATA                                 |                                       |                |  |
| TOTAL            | 601 |                                                 | FAMILY MEMBERS PAYING HALF DUES 1,807 |                |  |
|                  |     |                                                 |                                       |                |  |

## MONTHLY MEMBERSHIP PROGRESS REPORT

LOCATION INDIA District 3233E1 Results as of: 3/31/2023

| Clubs                 |               |           |               | Members               |                        |                         |                                                    |
|-----------------------|---------------|-----------|---------------|-----------------------|------------------------|-------------------------|----------------------------------------------------|
| RESULTS FOR 2022-2023 |               |           |               | RESULTS FOR 2022-2023 |                        |                         |                                                    |
| QUARTER               | NEW CLUB GOAL | NEW CLUBS | DROPPED CLUBS | QUARTER MEME          | BER GROWTH NET<br>GOAL | MEMBER GROWTH<br>ACTUAL | DROPPED<br>MEMBERS ACTUAL<br>(including transfers) |
| JULY/AUG/SEPT         | 6             | 6         | 0             | JULY/AUG/SEPT         | 200                    | 452                     | 340                                                |
| OCT/NOV/DEC           | 5             | 0         | 2             | OCT/NOV/DEC           | 200                    | 101                     | 176                                                |
| JAN/FEB/MAR           | 2             | 2         | 3             | JAN/FEB/MAR           | 100                    | 455                     | 85                                                 |
| APR/MAY/JUNE          | 1             | 0         | 0             | APR/MAY/JUNE          | 75                     | 0                       | 0                                                  |