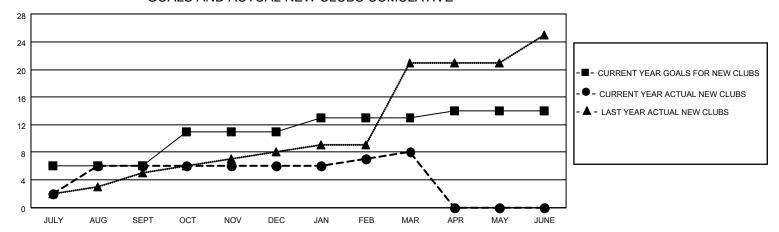

## GOALS AND ACTUAL NEW CLUBS CUMULATIVE

## MONTHLY MEMBERSHIP PROGRESS REPORT

LOCATION INDIA District 3233E1 Results as of: 3/31/2023

| Clubs                 |               |           |               | Members               |                        |                         |                                                    |
|-----------------------|---------------|-----------|---------------|-----------------------|------------------------|-------------------------|----------------------------------------------------|
| RESULTS FOR 2022-2023 |               |           |               | RESULTS FOR 2022-2023 |                        |                         |                                                    |
| QUARTER               | NEW CLUB GOAL | NEW CLUBS | DROPPED CLUBS | QUARTER MEME          | BER GROWTH NET<br>GOAL | MEMBER GROWTH<br>ACTUAL | DROPPED<br>MEMBERS ACTUAL<br>(including transfers) |
| JULY/AUG/SEPT         | 6             | 6         | 0             | JULY/AUG/SEPT         | 200                    | 452                     | 340                                                |
| OCT/NOV/DEC           | 5             | 0         | 2             | OCT/NOV/DEC           | 200                    | 101                     | 176                                                |
| JAN/FEB/MAR           | 2             | 2         | 3             | JAN/FEB/MAR           | 100                    | 455                     | 85                                                 |
| APR/MAY/JUNE          | 1             | 0         | 0             | APR/MAY/JUNE          | 75                     | 0                       | 0                                                  |